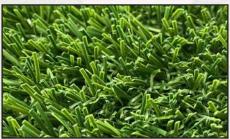

## COVENTRY 94 SPECIFICATIONS

| Property                              | Description                          | ASTM       |
|---------------------------------------|--------------------------------------|------------|
| Yarn Type:                            | Polyethylene C8                      |            |
| Yarn Color:                           | Summer Blend                         |            |
| Thatch Color:                         | Green                                |            |
| Total Weight:                         | 94 oz./sq. yd.                       |            |
| Pile Height:                          | 1.25 inches                          |            |
| Backing System:                       | Dual Flow & Antimicrobial Technology |            |
| Width:                                | 15 feet                              |            |
| Tuft Bind:                            | 13.5 lbs.                            | ASTM D1335 |
| Flammability: (Pill Test)             | Pass                                 | ASTM D2859 |
| Flammability: (Critical Radiant Flux) | Pass                                 | ASTM E648  |
| Lead Levels:                          | Compliant                            | ASTM F1765 |
| Grab Tear Strength:                   | Pass                                 | ASTM 5034  |
| Impact Attenuation:                   | N/A                                  | ASTM F1292 |
| ADA Wheelchair Accessibility:         | Pass                                 | ASTM F1951 |
| Water Permeability:                   | 1,549 inches/hour                    | ASTM F1551 |
| Fire Test for Roof Decks:             | N/A                                  | ASTM E108  |
| Smoke Density:                        | N/A                                  | ASTM E84   |
| Manufacturers Warranty:               | 20 Year Warranty                     |            |