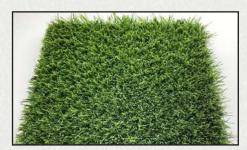

## COVENTRY 94 SPECIFICATIONS

| Property                              | Description                          | ASTM       |
|---------------------------------------|--------------------------------------|------------|
| Yarn Type:                            | Polyethylene C8                      |            |
| Yarn Color:                           | Summer Blend                         |            |
| Thatch Color:                         | Green                                |            |
| Total Weight:                         | 94 oz./sq. yd.                       |            |
| Pile Height:                          | 1.25 inches                          |            |
| Backing System:                       | Dual Flow & Antimicrobial Technology |            |
| Width:                                | 15 feet                              |            |
| Tuft Bind:                            | 13.5 lbs.                            | ASTM D1335 |
| Flammability: (Pill Test)             | Pass                                 | ASTM D2859 |
| Flammability: (Critical Radiant Flux) | Pass                                 | ASTM E648  |
| Lead Levels:                          | Compliant                            | ASTM F1765 |
| Grab Tear Strength:                   | Pass                                 | ASTM 5034  |
| Impact Attenuation:                   | N/A                                  | ASTM F1292 |
| ADA Wheelchair Accessibility:         | Pass                                 | ASTM F1951 |
| Water Permeability:                   | 1,549 inches/hour                    | ASTM F1551 |
| Fire Test for Roof Decks:             | N/A                                  | ASTM E108  |
| Smoke Density:                        | N/A                                  | ASTM E84   |
| Manufacturers Warranty:               | 20 Year Warranty                     |            |