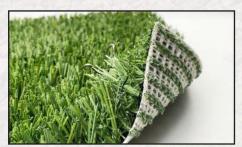

## COVENTRY 94 SPECIFICATIONS

| Property                              | Description                          | ASTM       |
|---------------------------------------|--------------------------------------|------------|
| Yarn Type:                            | Polyethylene C8                      |            |
| Yarn Color:                           | Summer Blend                         |            |
| Thatch Color:                         | Green                                |            |
| Total Weight:                         | 94 oz./sq. yd.                       |            |
| Pile Height:                          | 1.25 inches                          |            |
| Backing System:                       | Dual Flow & Antimicrobial Technology |            |
| Width:                                | 15 feet                              |            |
| Tuft Bind:                            | 13.5 lbs.                            | ASTM D1335 |
| Flammability: (Pill Test)             | Pass                                 | ASTM D2859 |
| Flammability: (Critical Radiant Flux) | Pass                                 | ASTM E648  |
| Lead Levels:                          | Compliant                            | ASTM F1765 |
| Grab Tear Strength:                   | Pass                                 | ASTM 5034  |
| Impact Attenuation:                   | N/A                                  | ASTM F1292 |
| ADA Wheelchair Accessibility:         | Pass                                 | ASTM F1951 |
| Water Permeability:                   | 1,549 inches/hour                    | ASTM F1551 |
| Fire Test for Roof Decks:             | N/A                                  | ASTM E108  |
| Smoke Density:                        | N/A                                  | ASTM E84   |
| Manufacturers Warranty:               | 20 Year Warranty                     |            |