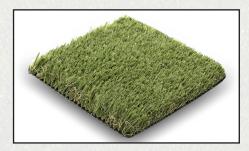

## KENDRA 83 SPECIFICATIONS

| Property                              | Description              | ASTM        |
|---------------------------------------|--------------------------|-------------|
| Yarn Type:                            | Polyethylene             |             |
| Yarn Color:                           | Field Green/Clover Green |             |
| Thatch Color:                         | Green/Tan                |             |
| Total Weight W/O Rubber Backing:      | 83 oz./sq. yd.           |             |
| Pile Height:                          | 1.5 inches               |             |
| Yard Denier:                          | 14,600                   |             |
| Backing System:                       | Hole Punch               |             |
| Width:                                | 15 feet                  |             |
| Tuft Bind:                            | >8.5 lbs.                | ASTM D1335  |
| Flammability: (Pill Test)             | Pass                     | ASTM D2859  |
| Flammability: (Critical Radiant Flux) | Pass                     | ASTM E648   |
| Lead Levels:                          | Compliant                | ASTM F1765  |
| Grab Tear Strength:                   | Pass                     | ASTM 5034   |
| Impact Attenuation:                   | N/A                      | ASTM F1292  |
| ADA Wheelchair Accessibility:         | Pass                     | ASTM F1551  |
| Water Permeability:                   | >50 inches/hour          | ASTM E108   |
| Fire Test for Roof Decks:             | N/A                      | ASTM E108   |
| Smoke Density:                        | N/A                      | ASTM E84    |
| Warranty:                             | 20 Year Warranty         | ANGE OF THE |