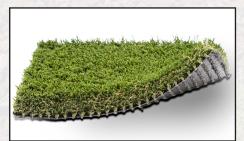

## KENDRA 83 SPECIFICATIONS

| Property                              | Description              | ASTM        |
|---------------------------------------|--------------------------|-------------|
| Yarn Type:                            | Polyethylene             |             |
| Yarn Color:                           | Field Green/Clover Green |             |
| Thatch Color:                         | Green/Tan                |             |
| Total Weight W/O Rubber Backing:      | 83 oz./sq. yd.           |             |
| Pile Height:                          | 1.5 inches               |             |
| Yard Denier:                          | 14,600                   |             |
| Backing System:                       | Hole Punch               |             |
| Width:                                | 15 feet                  |             |
| Tuft Bind:                            | >8.5 lbs.                | ASTM D1335  |
| Flammability: (Pill Test)             | Pass                     | ASTM D2859  |
| Flammability: (Critical Radiant Flux) | Pass                     | ASTM E648   |
| Lead Levels:                          | Compliant                | ASTM F1765  |
| Grab Tear Strength:                   | Pass                     | ASTM 5034   |
| Impact Attenuation:                   | N/A                      | ASTM F1292  |
| ADA Wheelchair Accessibility:         | Pass                     | ASTM F1551  |
| Water Permeability:                   | >50 inches/hour          | ASTM E108   |
| Fire Test for Roof Decks:             | N/A                      | ASTM E108   |
| Smoke Density:                        | N/A                      | ASTM E84    |
| Warranty:                             | 20 Year Warranty         | ANGE OF THE |