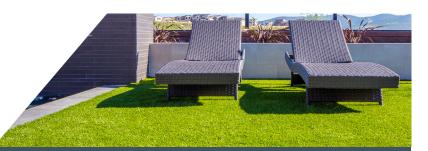

## KENDRA 83 SPECIFICATIONS

| Property                              | Description              | ASTM        |
|---------------------------------------|--------------------------|-------------|
| Yarn Type:                            | Polyethylene             |             |
| Yarn Color:                           | Field Green/Clover Green |             |
| Thatch Color:                         | Green/Tan                |             |
| Total Weight W/O Rubber Backing:      | 83 oz./sq. yd.           |             |
| Pile Height:                          | 1.5 inches               |             |
| Yard Denier:                          | 14,600                   |             |
| Backing System:                       | Hole Punch               |             |
| Width:                                | 15 feet                  |             |
| Tuft Bind:                            | >8.5 lbs.                | ASTM D1335  |
| Flammability: (Pill Test)             | Pass                     | ASTM D2859  |
| Flammability: (Critical Radiant Flux) | Pass                     | ASTM E648   |
| Lead Levels:                          | Compliant                | ASTM F1765  |
| Grab Tear Strength:                   | Pass                     | ASTM 5034   |
| Impact Attenuation:                   | N/A                      | ASTM F1292  |
| ADA Wheelchair Accessibility:         | Pass                     | ASTM F1551  |
| Water Permeability:                   | >50 inches/hour          | ASTM E108   |
| Fire Test for Roof Decks:             | N/A                      | ASTM E108   |
| Smoke Density:                        | N/A                      | ASTM E84    |
| Warranty:                             | 20 Year Warranty         | ANGE OF THE |