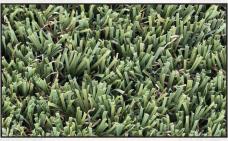

## KENDRA 83 SPECIFICATIONS

| Property                              | Description              | ASTM        |
|---------------------------------------|--------------------------|-------------|
| Yarn Type:                            | Polyethylene             |             |
| Yarn Color:                           | Field Green/Clover Green |             |
| Thatch Color:                         | Green/Tan                |             |
| Total Weight W/O Rubber Backing:      | 83 oz./sq. yd.           |             |
| Pile Height:                          | 1.5 inches               |             |
| Yard Denier:                          | 14,600                   |             |
| Backing System:                       | Hole Punch               |             |
| Width:                                | 15 feet                  |             |
| Tuft Bind:                            | >8.5 lbs.                | ASTM D1335  |
| Flammability: (Pill Test)             | Pass                     | ASTM D2859  |
| Flammability: (Critical Radiant Flux) | Pass                     | ASTM E648   |
| Lead Levels:                          | Compliant                | ASTM F1765  |
| Grab Tear Strength:                   | Pass                     | ASTM 5034   |
| Impact Attenuation:                   | N/A                      | ASTM F1292  |
| ADA Wheelchair Accessibility:         | Pass                     | ASTM F1551  |
| Water Permeability:                   | >50 inches/hour          | ASTM E108   |
| Fire Test for Roof Decks:             | N/A                      | ASTM E108   |
| Smoke Density:                        | N/A                      | ASTM E84    |
| Warranty:                             | 20 Year Warranty         | ANGE OF THE |